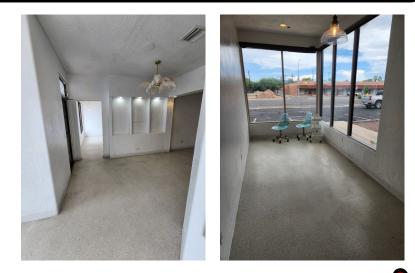

## 2563-2567 N Campbell Ave

Suite 2563-2567 is approx. 1,170 SF, with open floor space plus private offices or rooms for esthetician, nails, waxing, etc. Former salon space but zoning allows for many uses. A/C plus private restrooms.

# 2559 N Campbell Ave

Suite 2559 is approx. 750 SF. This space should be available March 1. 2025. Former body sculpting, spray tanning, etc. salon-type retail user. Suite has both A/C and private restroom.