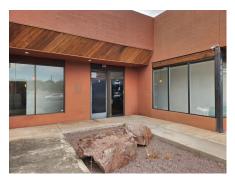

## 2563-2567 N Campbell Ave

Suite 2563-2567 is approx. 1,170 SF, with open floor space plus private offices or rooms for esthetician, nails, waxing, etc. Former salon space but zoning allows for many uses. A/C plus private restrooms.

# 2559 N Campbell Ave

Suite 2559 is approx. 750 SF. This space should be available March 1. 2025. Former body sculpting, spray tanning, etc. salon-type retail user. Suite has both A/C and private restroom.