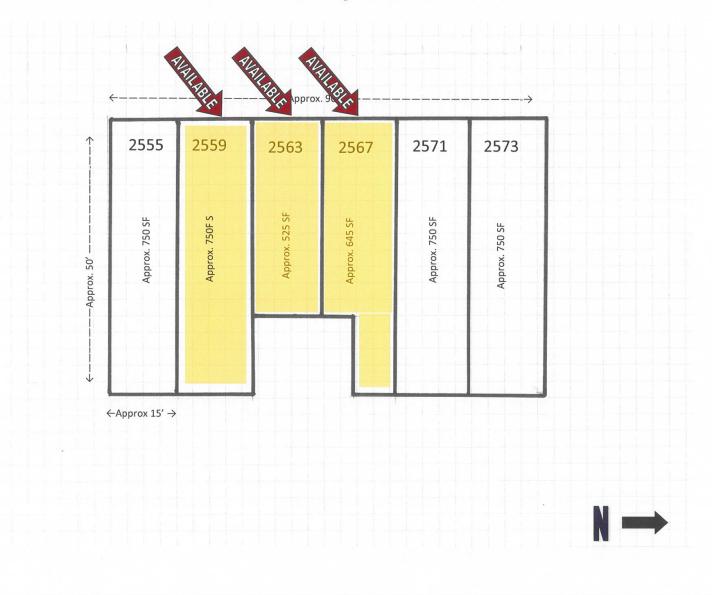

## 2563-2567 N Campbell Ave

Suite 2563-2567 is approx. 1,170 SF, with open floor space plus private offices or rooms for esthetician, nails, waxing, etc. Former salon space but zoning allows for many uses. A/C plus private restrooms.

# 2559 N Campbell Ave

Suite 2559 is approx. 750 SF. This space should be available March 1. 2025. Former body sculpting, spray tanning, etc. salon-type retail user. Suite has both A/C and private restroom.

### 2555—2573 N. Campbell Avenue