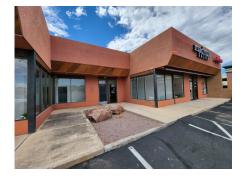

## 2563-2567 N Campbell Ave

Suite 2563-2567 is approx. 1,170 SF, with open floor space plus private offices or rooms for esthetician, nails, waxing, etc. Former salon space but zoning allows for many uses. A/C plus private restrooms.

# 2559 N Campbell Ave

Suite 2559 is approx. 750 SF. This space should be available March 1. 2025. Former body sculpting, spray tanning, etc. salon-type retail user. Suite has both A/C and private restroom.